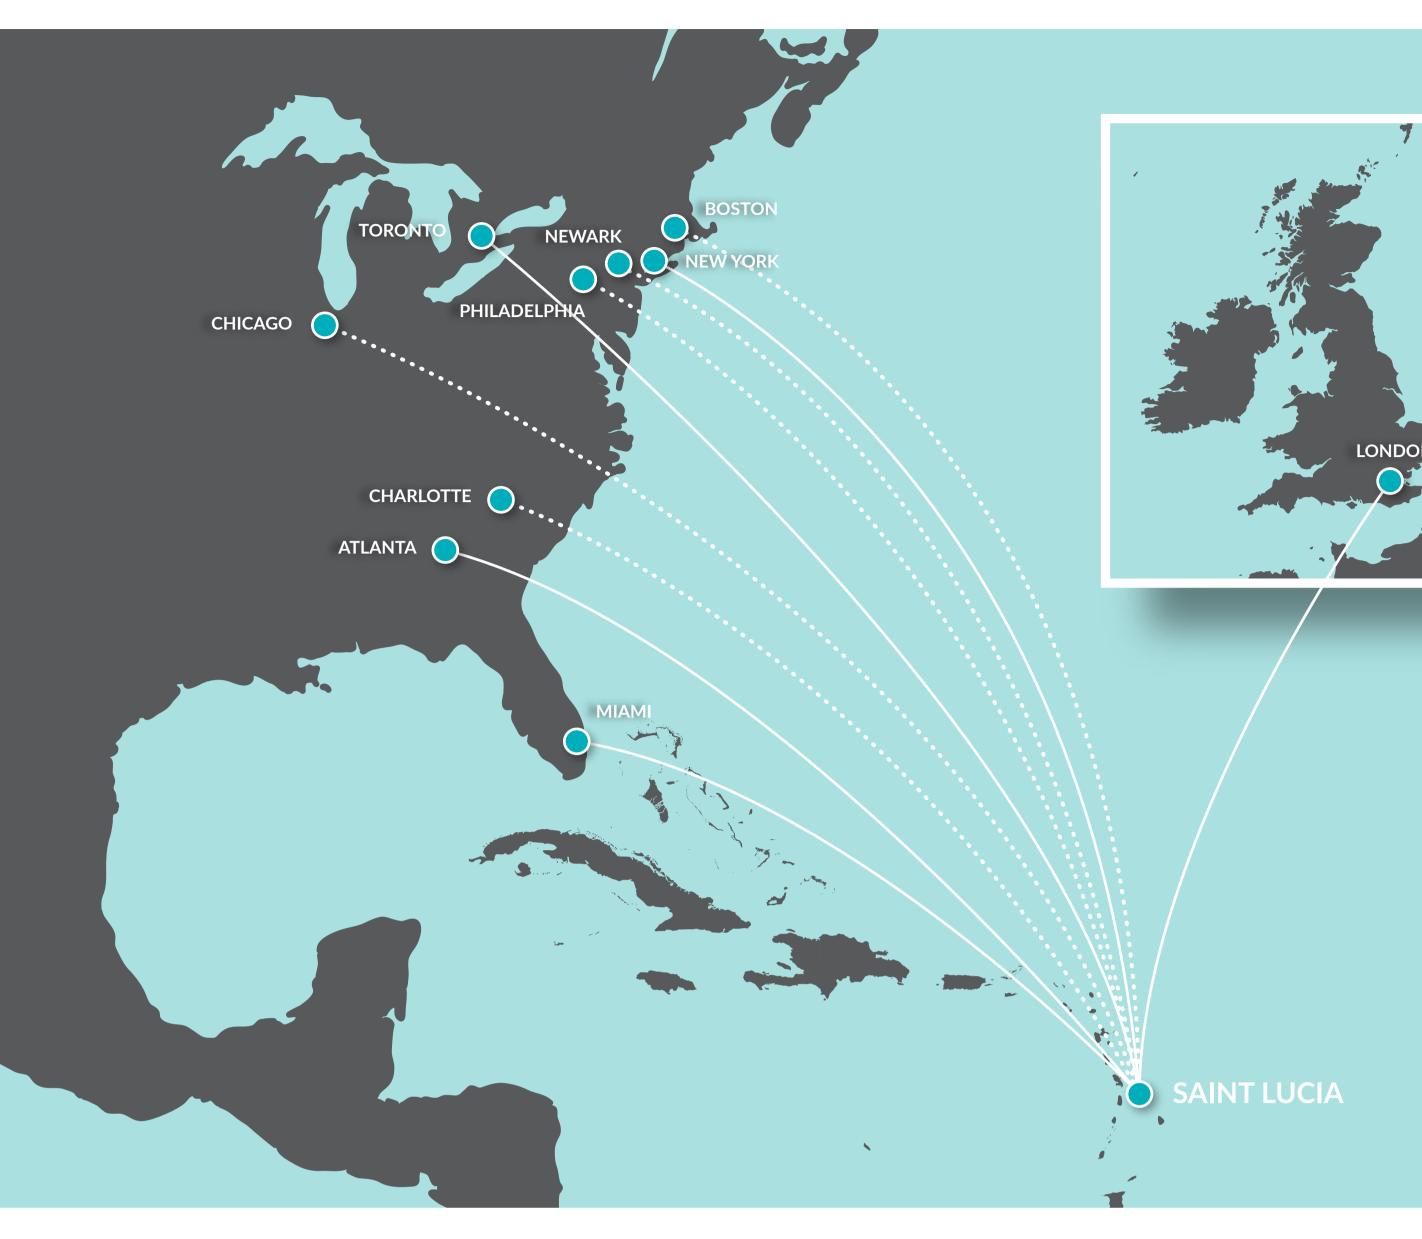

## NON-STOP FLIGHTS

| GATEWAY             | AIRLINE             |
|---------------------|---------------------|
| Atlanta (ATL)       | 📥 DELTA             |
| Boston (BOS)*       | jetBlue             |
| Charlotte (CLT)*    | American Airlines 🍡 |
| Chicago (ORD)*      | UNITED              |
| Miami (MIA)         | American Airlines 🚡 |
| New York City (JFK) | jetBlue             |
| Newark (EWR)*       |                     |
| Philadelphia (PHL)* | American Airlines 🝡 |
| Toronto (YYZ)       | AIR CANADA 🌘        |
| Toronto (YYZ)       | vvestjet 券          |
| Toronto (YYZ)       | sunwing             |
| London (Gatwick)    | BRITISH AIRWAYS     |
| London (Gatwick)    | τυι 🗸               |
| London (Heathrow)   | virgin atlantic     |