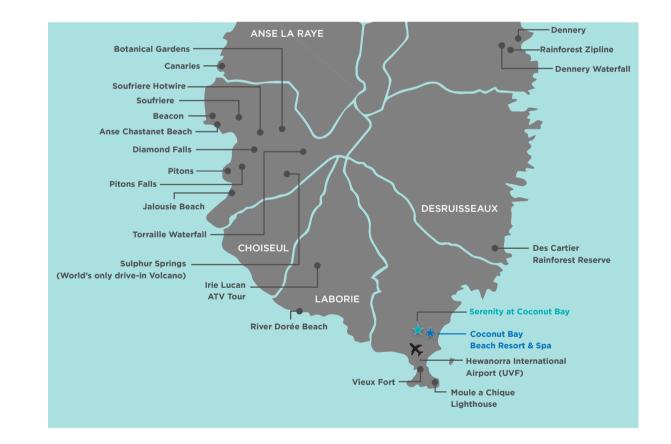

## AIRPORTS AND TRANSFERS

Saint Lucia has two international airports, but Hewanorra International Airport in Vieux Fort (UVF) is recommended for Serenity guests, as it is five minutes away from the resort and airport transfers are provided free of charge.

George F. L. Charles Airport (SLU) is about one hour north of Serenity by car. Taxi transfers are available at a cost of approximately EC\$120 for 2-4 people.

## AIRPORT DEPARTURE TAX

A prime location nearest the international airport and the island's top attractions help make Serenity the ideal location for your next getaway.