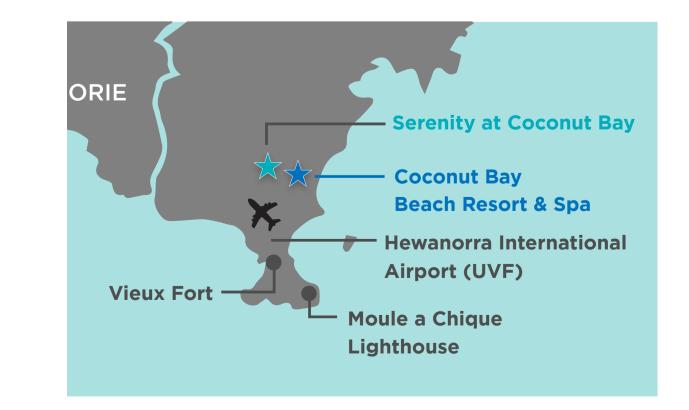

## AIRPORTS AND TRANSFERS

Saint Lucia has two international airports, but Hewanorra International Airport in Vieux Fort (UVF) is recommended for Serenity guests, as it is five minutes away from the resort and airport transfers are provided free of charge.

## Saint Lucia Departure Tax for all international passengers

are included in the ticket prices.

Your very short transfer (complimentary) from the International Airport (UVF) to our resort allows you to take advantage of our resort amenities right away and you won't lose your arrival day or departure day due to a long transfer.