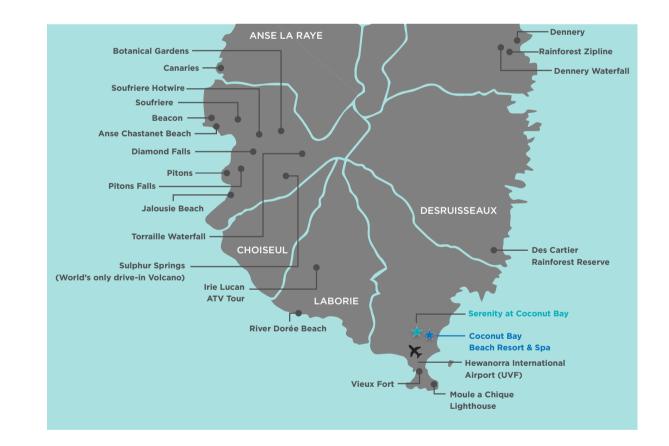

## AIRPORTS AND TRANSFERS

St. Lucia has two international airports, but Hewanorra International Airport at Vieux Fort (UVF) is recommended for Serenity guests, as it is five minutes away from the resort and airport transfers are offered free of charge.

George F. L. Charles Airport (SLU) is about one hour north of Serenity by car. Taxi transfers are available at a cost of approximately EC\$120 for 2-4 people.

## AIRPORT DEPARTURE TAX

St. Lucia Departure Tax for all international passengers are

Serenity is ideally situated on the exotic South Coast of St. Lucia only a few short minutes from the international airport and closest to all of the island's most visited attractions.