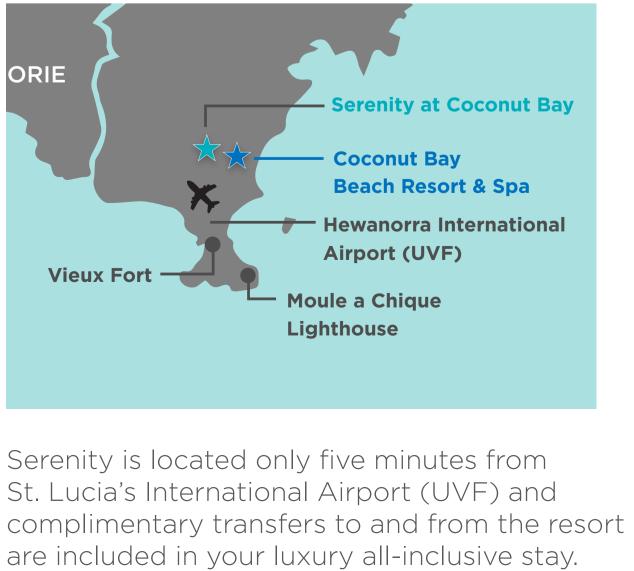

## AIRPORTS AND TRANSFERS

St. Lucia has two international airports, but Hewanorra International Airport at Vieux Fort (UVF) is recommended for Serenity guests, as it is five minutes away from the resort and airport transfers are offered free of charge.

## AIRPORT DEPARTURE TAX

St. Lucia Departure Tax for all international passengers are

Serenity is ideally situated on the exotic South Coast of St. Lucia only a few short minutes from the international airport and closest to all of the island's most visited attractions.