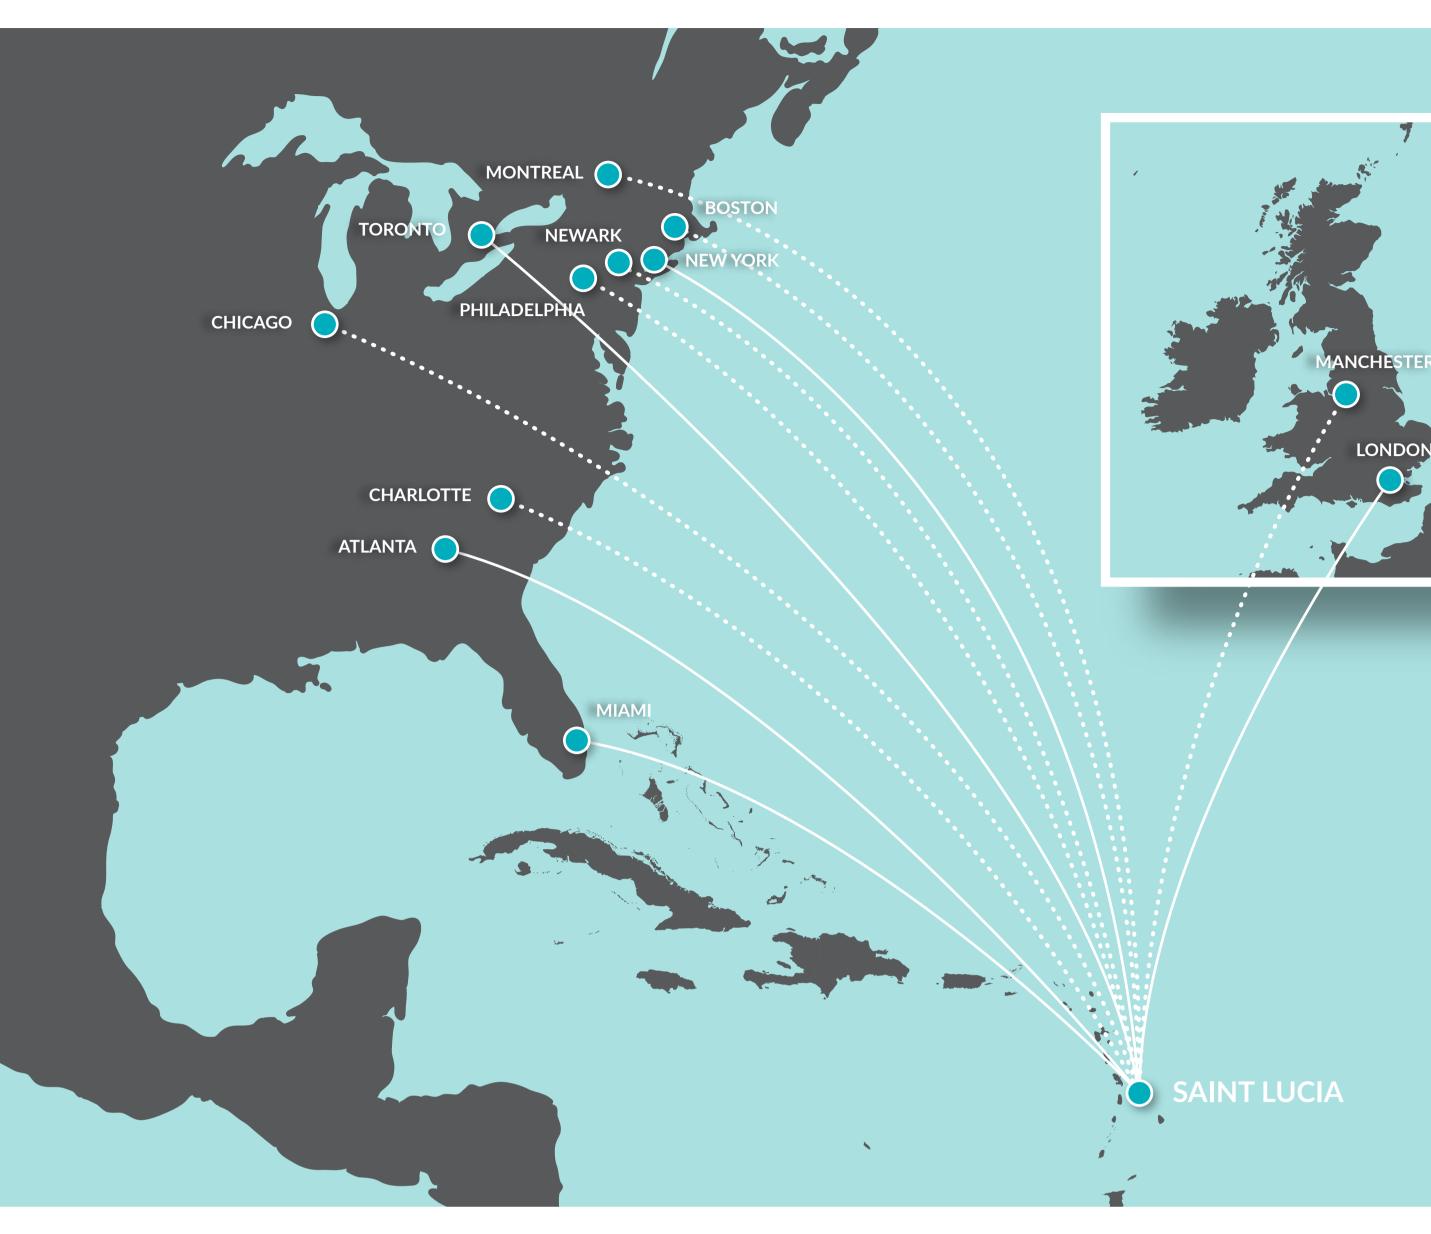

## NON-STOP FLIGHTS SERVICE TO SAINT LUCIA

| GATEWAY             | AIRLINE                | SCHEDULE               |
|---------------------|------------------------|------------------------|
| Atlanta (ATL)       | 📥 DELTA                | Daily                  |
| Boston (BOS)*       | jetBlue <sup>.</sup>   | Sat                    |
| Charlotte (CLT)*    | American Airlines 🚡    | Sat                    |
| Chicago (ORD)*      | UNITED                 | Sat                    |
| Miami (MIA)         | American Airlines 🚡    | Daily                  |
| Montreal (YUL)*     | AIR CANADA 🛞           | Fri                    |
| Montreal (YUL)*     | sunwing                | Sat                    |
| New York City (JFK) | jetBlue                | Thu, Fri, Sat, Sun     |
| Newark (EWR)*       | UNITED                 | Sat                    |
| Philadelphia (PHL)* | American Airlines 🍡    | Sat                    |
| Toronto (YYZ)       | AIR CANADA 💮           | Mon, Tue, Wed, Sat, Sı |
| Toronto (YYZ)       | westjet 券              | Thu, Sun               |
| Toronto (YYZ)       | sunwing                | Sat                    |
| London (LGW)        | BRITISH AIRWAYS        | Daily                  |
| London (LGW)        | virginatlantic         | Mon, Tue, Fri, Sat, Sı |
| London (LGW)        | V Thomson<br>Airways   | Thu                    |
| Manchester (MAN)*   | 💛 Thomas Cook Airlines | Thu                    |